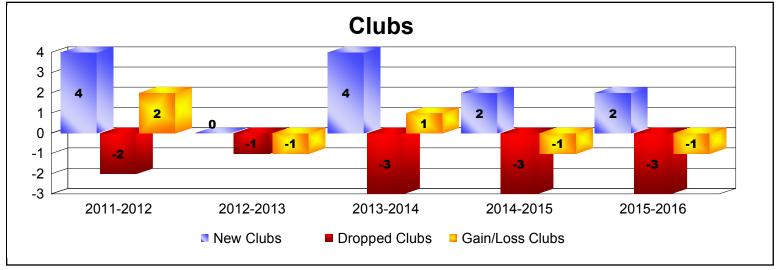

District A 711 As of June 2016 Cumulative

| Year      | New<br>Clubs | Dropped<br>Clubs | Gain/<br>Loss<br>Clubs | New<br>Members | Charter<br>Members | Reinstate<br>Members | Transfer<br>Members | Total<br>Member<br>Added | Total<br>Members<br>Dropped | Gain/<br>Loss<br>Members |
|-----------|--------------|------------------|------------------------|----------------|--------------------|----------------------|---------------------|--------------------------|-----------------------------|--------------------------|
| 2011-2012 | 4            | -2               | 2                      | 107            | 106                | 24                   | 15                  | 252                      | -322                        | -70                      |
| 2012-2013 | 0            | -1               | -1                     | 180            | 0                  | 18                   | 14                  | 212                      | -272                        | -60                      |
| 2013-2014 | 4            | -3               | 1                      | 179            | 114                | 3                    | 24                  | 320                      | -326                        | -6                       |
| 2014-2015 | 2            | -3               | -1                     | 160            | 44                 | 12                   | 16                  | 232                      | -320                        | -88                      |
| 2015-2016 | 2            | -3               | -1                     | 168            | 52                 | 13                   | 8                   | 241                      | -240                        | 1                        |
| Average   | 2            | -2               | 0                      | 159            | 63                 | 14                   | 15                  | 251                      | -296                        | -45                      |