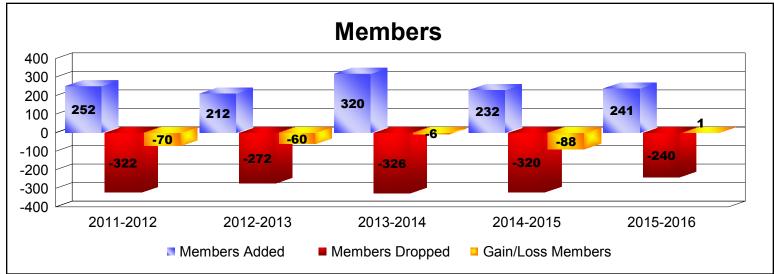

District A 711 As of June 2016 Cumulative

| Year      | New<br>Clubs | Dropped<br>Clubs | Gain/<br>Loss<br>Clubs | New<br>Members | Charter<br>Members | Reinstate<br>Members | Transfer<br>Members | Total<br>Member<br>Added | Total<br>Members<br>Dropped | Gain/<br>Loss<br>Members |
|-----------|--------------|------------------|------------------------|----------------|--------------------|----------------------|---------------------|--------------------------|-----------------------------|--------------------------|
| 2011-2012 | 4            | -2               | 2                      | 107            | 106                | 24                   | 15                  | 252                      | -322                        | -70                      |
| 2012-2013 | 0            | -1               | -1                     | 180            | 0                  | 18                   | 14                  | 212                      | -272                        | -60                      |
| 2013-2014 | 4            | -3               | 1                      | 179            | 114                | 3                    | 24                  | 320                      | -326                        | -6                       |
| 2014-2015 | 2            | -3               | -1                     | 160            | 44                 | 12                   | 16                  | 232                      | -320                        | -88                      |
| 2015-2016 | 2            | -3               | -1                     | 168            | 52                 | 13                   | 8                   | 241                      | -240                        | 1                        |
| Average   | 2            | -2               | 0                      | 159            | 63                 | 14                   | 15                  | 251                      | -296                        | -45                      |